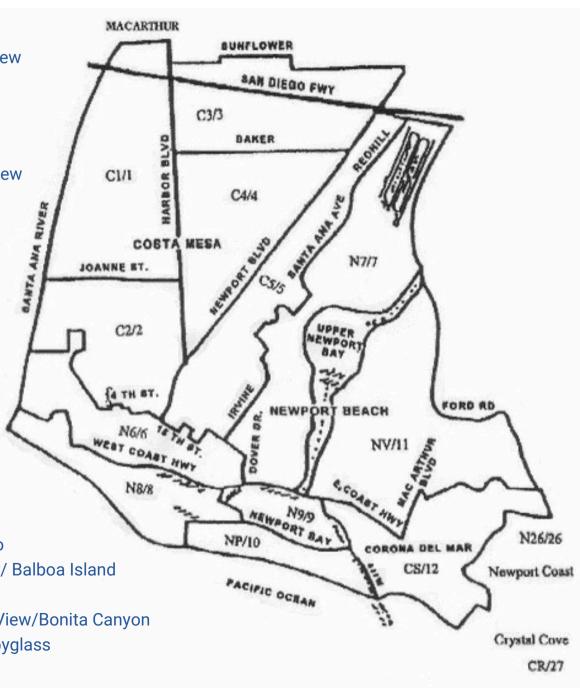

### **Thursday Preview**

Cutoff: 9:00am Wed. / Preview

Hours: 11:00am - 2:00pm Areas: N9, NV, CS, N26, CR

### **Friday Preview**

Cutoff: 9:00am Thur. / Preview

Hours: 11:00am - 2:00pm Areas: C1-C5, N6-N8, NP

### **Costa Mesa**

C1 Mesa Verde

C2 South West

C3 South Coast Metro

C4 Central Section

**C5** Eastside

### **Newport Beach**

**N6** Newport Heights

N7 West Bay

N8 West Newport/ Lido

N9 Lower Newport Bay/ Balboa Island

NP Balboa Peninsula

NV East Bluff/ Harbor View/Bonita Canyon

CS Corona Del Mar/ Spyglass

**N26** Newport Coast

**CR** Crystal Cove